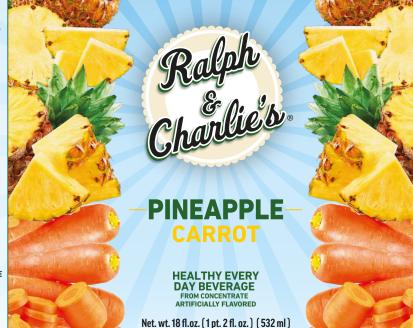

## Ralph & Charlie's

juice drinks are great tasting, reinvigorating, fresh and healthy juices that you can enjoy every day.

Try our other flavors:

APPLE • CUCUMBER • LEMONADE

APPLE • PEAR • LEMONADE

BANANA • ORANGE • CARROT CARROT

## Ralph & Charlie's

PINEAPPLE, CARROT

DRINK BLEND (concentrated)
Fruit and vegetable beverage naturally

turbid. Pasteurized. Contains 20% Juice.

Ingredients: water, apple juice concentrate, pineapple juice concentrate 7%, carrot juice concentrate 3%, sugar, glucose-fructose syup, citic acid and sodium acitrates -acidity regulators, artificial color, guar gum, xanthan qum - stabilizes, artificial flavour.